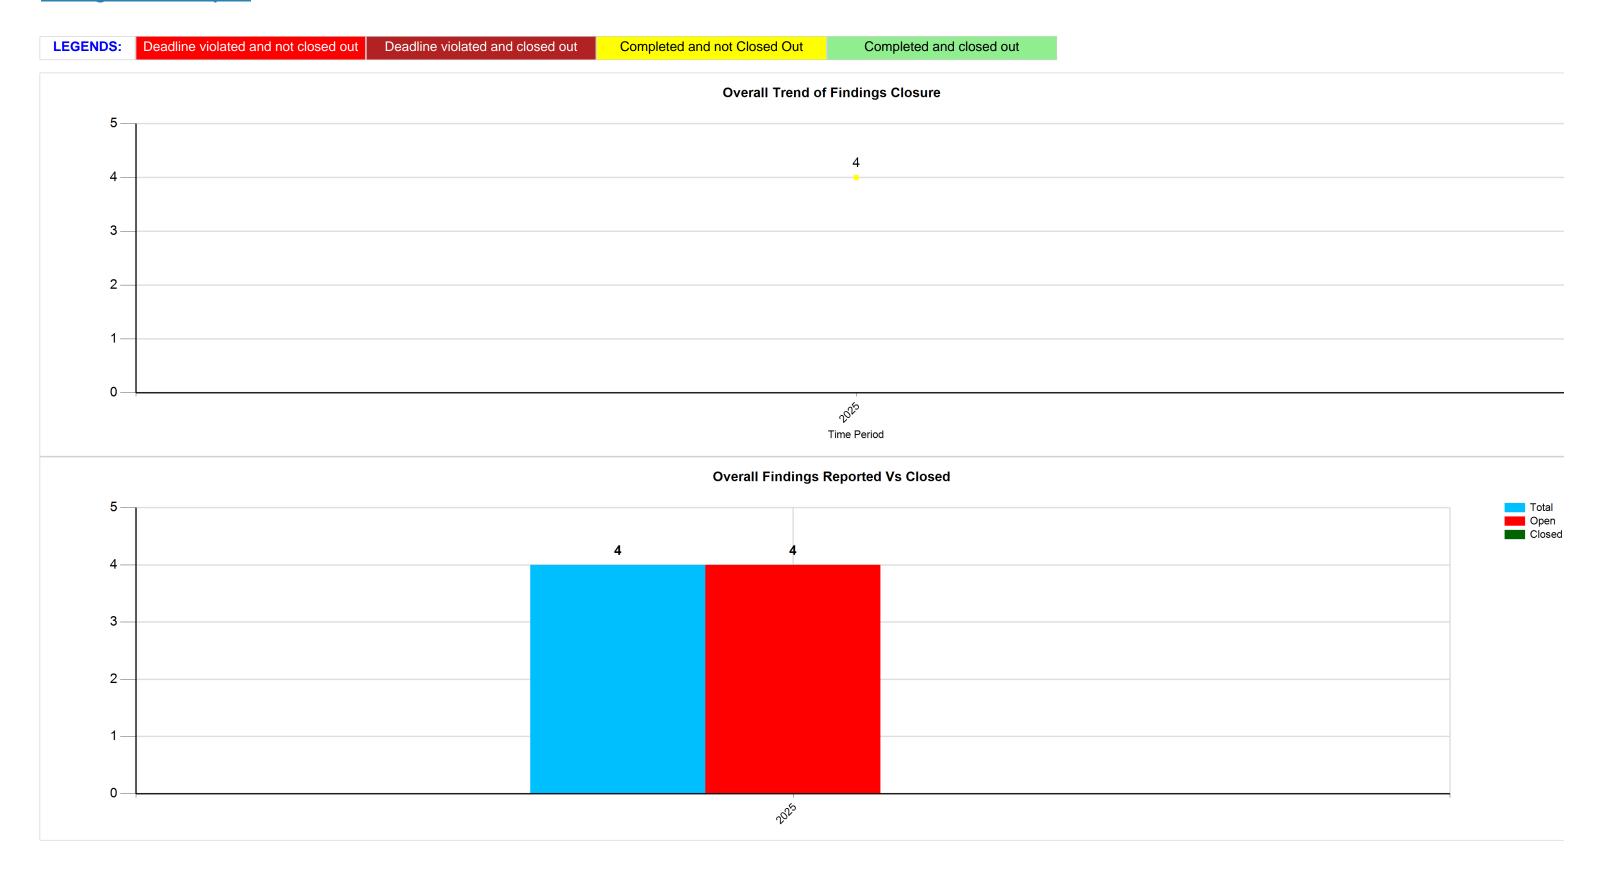

| Non Conformity / Opportunity for improvements | NC Status                    |
|-----------------------------------------------|------------------------------|
| NC1                                           | Completed and not Closed Out |

| bb     | Completed and not Closed Out |
|--------|------------------------------|
| NC 001 | Completed and not Closed Out |
| NC 002 | Completed and not Closed Out |

Click here to view findings report