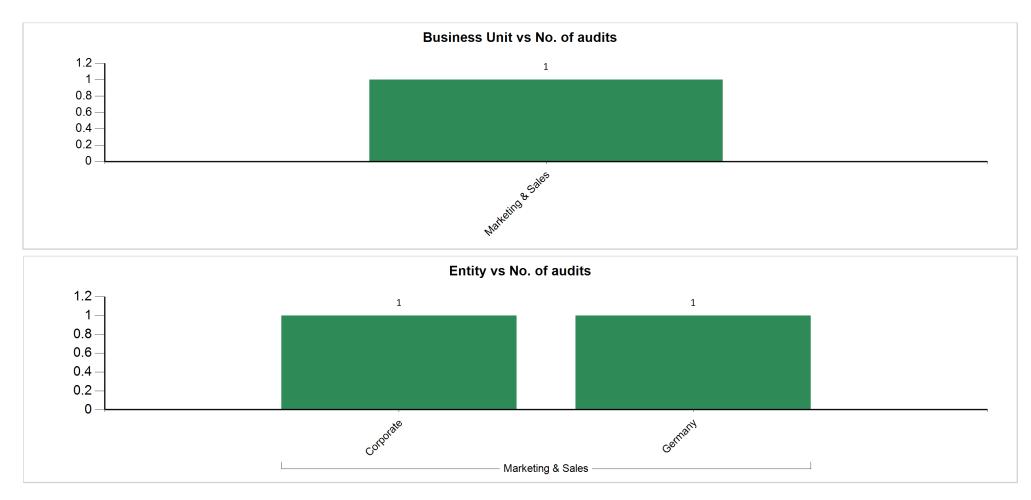

Last Executed Job Date & Time: 21 Apr 2021 05:08:58 PM

**Category**: Auto Components

**Classification**: Automobiles & Component

Show chart data in tabular format (Entity vs No. of audits)

**Category**: Auto Components